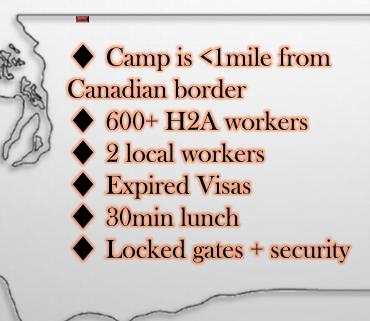

t bondage, or slavery. 8 C.F.R. § 214.11(a)

#### Where?



ALA

NIP



### SIGNS FOR CONCERN



- RESTRICTING/PROHIBITING MOVEMENT
- RECRUITMENT FEES OR LARGE DEBTS OWED TO RECRUITERS/EMPLOYERS
- CONTROL AND/OR CONSTANT SURVEILLANCE
- CONFISCATION OF IDENTIFICATION DOCUMENTS
- THREATS OF ABUSE OF LEGAL PROCESS E.G. REPORTING TO LEA OR ICE/DHS



Asistencia Legal y Ayuda Social

ALAS consists of a 3-year grant funded by the Office of Crime Victims Advocacy through the Department of Commerce

- Legal assistance and support services to victims/survivors of labor trafficking
- Direct outreach and community education (awareness)
- Collaboration with service providers for referrals and best practice approach







### **Emergency Response**

#### Sarbanand Farms

Sumas, Washington



NIP













### H2B Forestry































# 509-406-6395 Thank you!